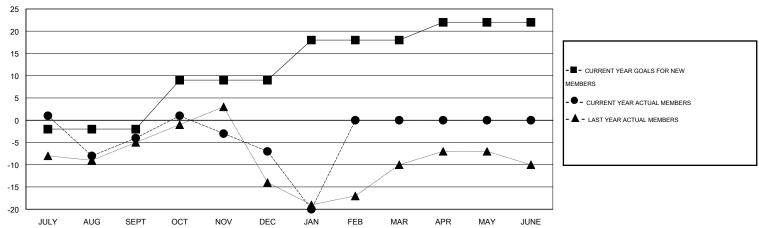

#### GOALS AND ACTUAL MEMBERS CUMULATIVE

| DROPPED CLUBS: 1 |    | 11 CLUBS OF 31 ADDED 1 OR MORE NEW MEMBERS | GENDER DISTRIBUTION  MALE 732 (78.21%) |              |     |
|------------------|----|--------------------------------------------|----------------------------------------|--------------|-----|
| DROPPED MEMBERS  |    |                                            | FEMALE                                 | 204 (21.79%) |     |
| DECEASED         | 7  | CLICK HERE FOR HEALTH                      | FAMILY UNIT MEMBERS                    |              | 140 |
| CLUB CANCELLED   | 5  | ASSESSMENT DATA                            | HEAD OF HOUSEHOLD                      |              | 67  |
| OTHER            | 47 |                                            | nead of household                      |              |     |
| TOTAL            | 59 |                                            | NON-HEAD OF HOUSEHOLD                  |              |     |

# LOCATION PENNSYLVANIA

GMT CA 1

| Clubs  RESULTS FOR 2014-2015 |   |   |   |         | Members  RESULTS FOR 2014-2015 |          |          |          |          |
|------------------------------|---|---|---|---------|--------------------------------|----------|----------|----------|----------|
|                              |   |   |   |         |                                |          |          |          |          |
| JULY/AUG/SEPT                | 0 | 0 | 0 | 0<br>-1 | JULY/AUG/SEPT                  | -2<br>11 | 13<br>17 | 17<br>20 | -4<br>-3 |
| OCT/NOV/DEC<br>JAN/FEB/MAR   | 0 | 0 | 0 | 0       | OCT/NOV/DEC  JAN/FEB/MAR       | 9        | 9        | 22<br>0  | -13<br>0 |